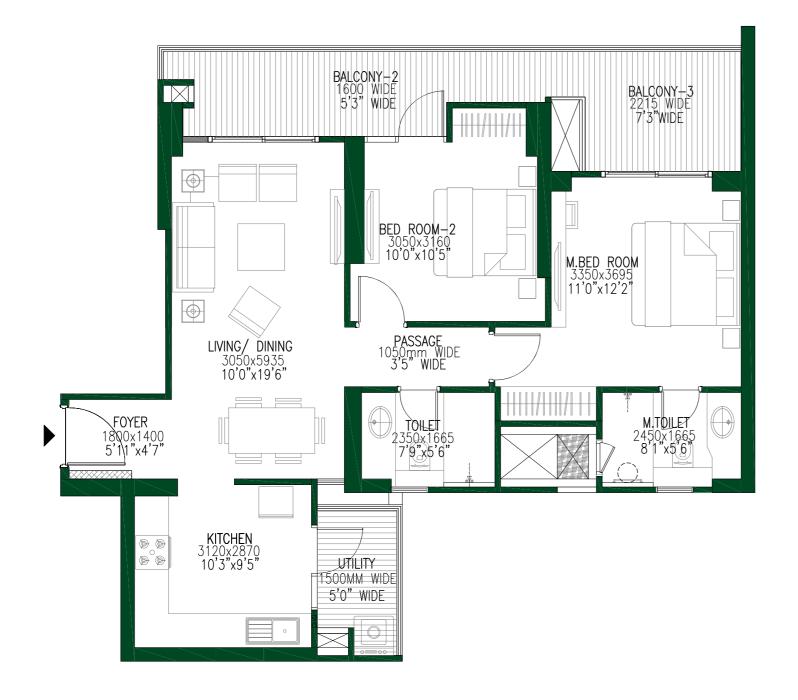

### TOWER 4, 6 - 3 BHK (TYPE-3)

(2<sup>ND</sup>, 3<sup>RD</sup>, 5<sup>TH</sup>, 6<sup>TH</sup>, 7<sup>TH</sup>, 9<sup>TH</sup>, 10<sup>TH</sup>, 11<sup>TH</sup>, 13<sup>TH</sup>, 14<sup>TH</sup>, 15<sup>TH</sup>, 17<sup>TH</sup>, 18<sup>TH</sup>, 19<sup>TH</sup>, 21<sup>ST</sup>, 22<sup>ND</sup>, 23<sup>RD</sup>, 25<sup>TH</sup>, 26<sup>TH</sup>, 27<sup>TH</sup> FLOORS)

## #EVERGREEN AT GODREJ WOODS

RERA CARPET AREA: 82.25 M<sup>2</sup>
RERA EXCLUSIVE AREA: 18.36 M<sup>2</sup>

TOWER 4,6