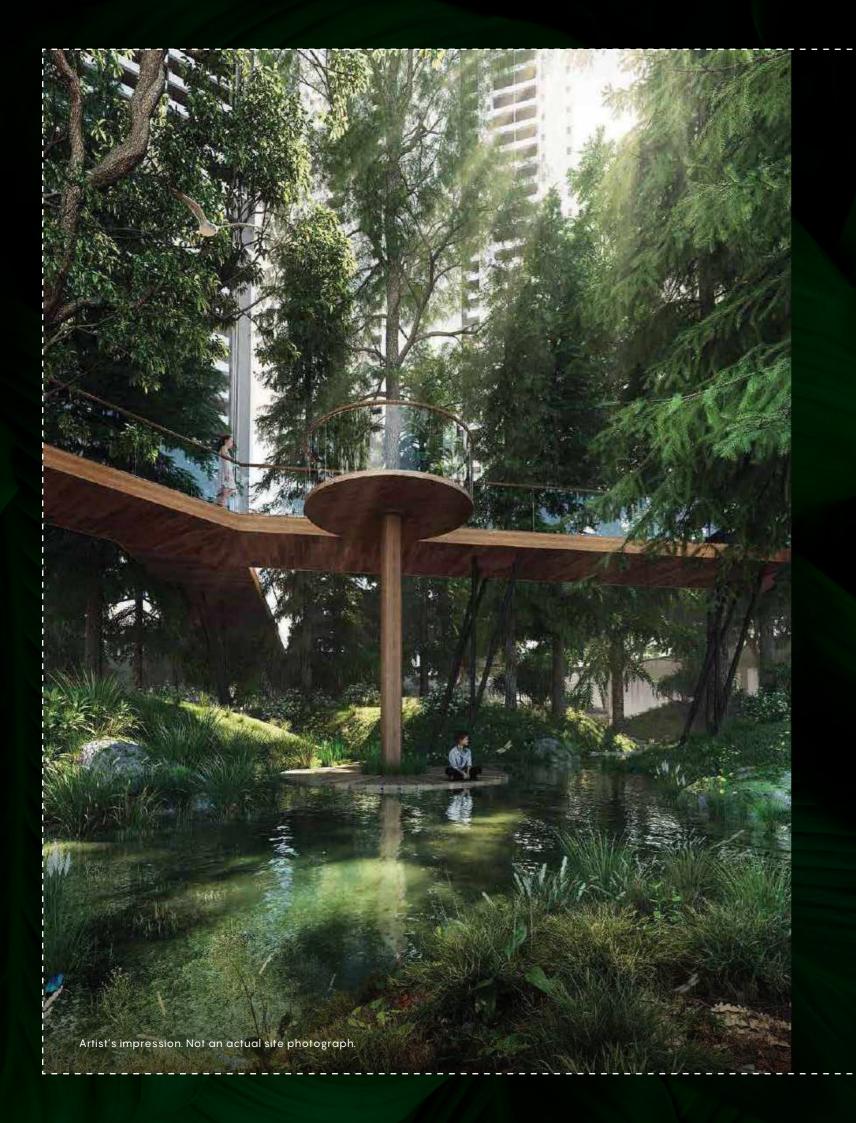

#### THOSE LONG WALKS

An elevated walkway that runs over the forest, where you have the perfect place for your 'together time'.

The length of the elevated walkway is over 90 meters.

And, this is just the perfect place
to enjoy the splendid views of the forest.

## YOUR PRIVATE URBAN FOREST

When the chirps of those winged visitors wake you to views of green, your mornings are free of worldly worries. You have a forest all to yourself, to wander amidst ~600 trees\* in the development and can splash around with loved ones in your very own pristine rivulet. You own this world of serenity and would keep it close to you for a lifetime. A stroll on the elevated walkway will lift you to the top of your green world; a spectacle from which, would be reminiscent of childhood paintings. All this, nestled within the very luxury of the city, is a dream come true.