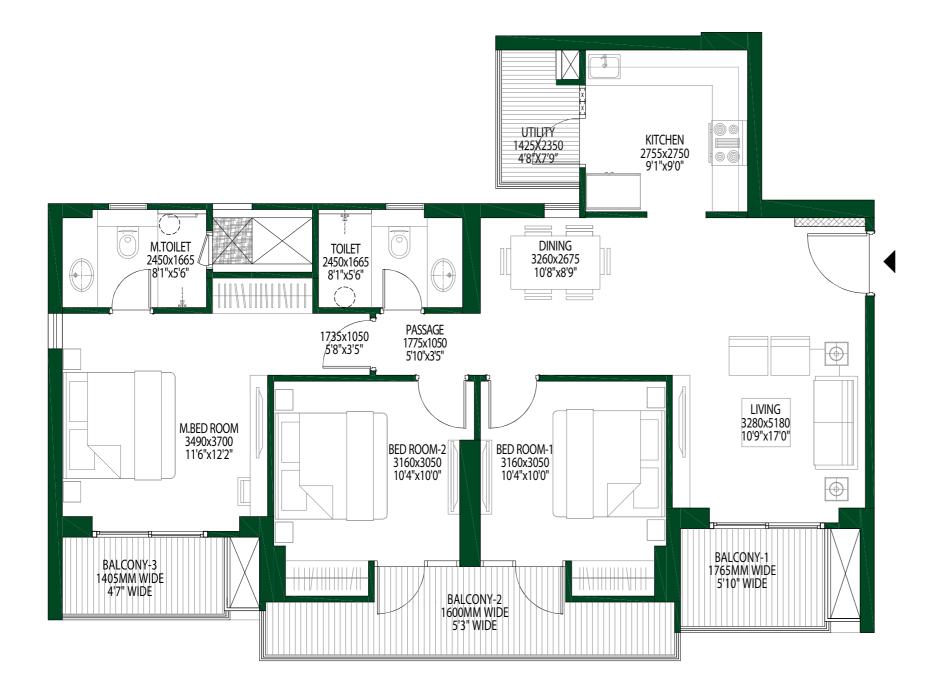

#### TOWER 5 - 2 BHK (TYPE 3)

(2<sup>ND</sup>, 3<sup>RD</sup>, 5<sup>TH</sup>, 6<sup>TH</sup>, 7<sup>TH</sup>, 9<sup>TH</sup>, 10<sup>TH</sup>, 11<sup>TH</sup>, 13<sup>TH</sup>, 14<sup>TH</sup>, 15<sup>TH</sup>, 17<sup>TH</sup>, 18<sup>TH</sup>, 1 9<sup>TH</sup>, 21<sup>ST</sup>, 22<sup>ND</sup>, 23<sup>RD</sup>, 25<sup>TH</sup>, 26<sup>TH</sup>, 27<sup>TH</sup> FLOOR)

### #EVERGREEN AT GODREJ WOODS

RERA CARPET AREA: 56.88 M<sup>2</sup> RERA EXCLUSIVE AREA: 11.42 M<sup>2</sup>

TOWER 5