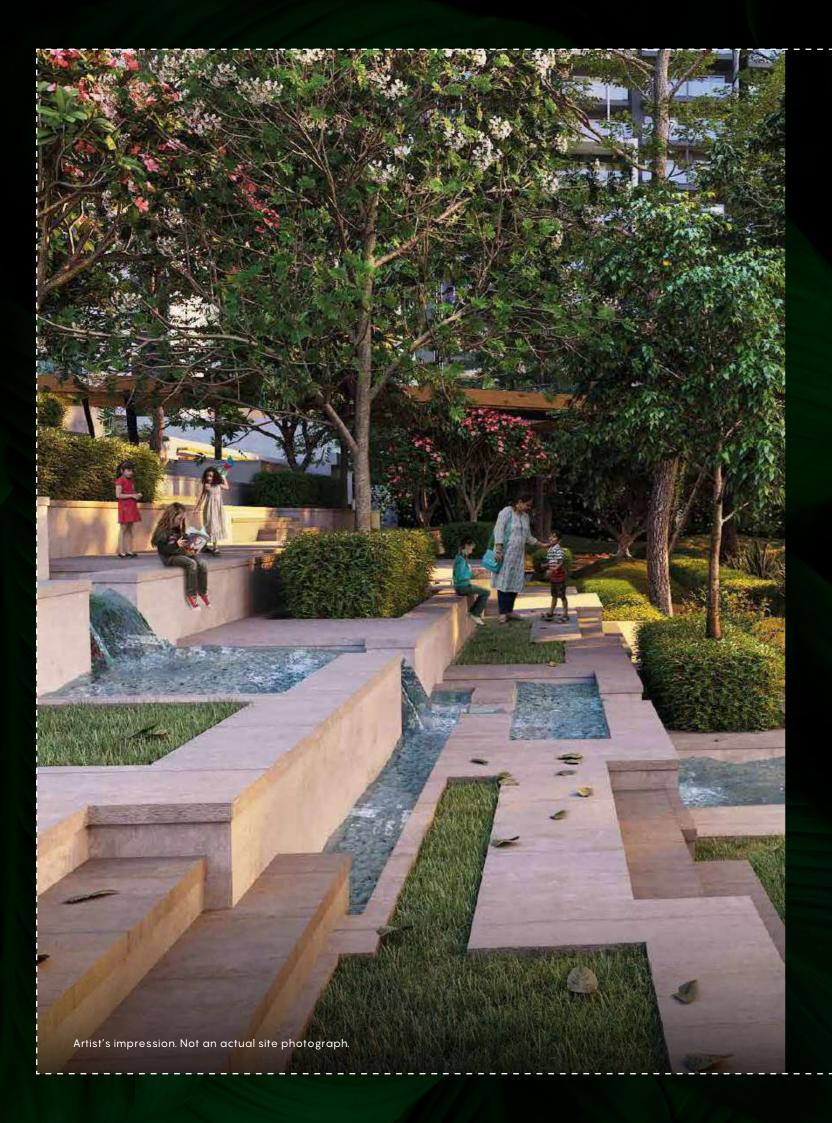

## YOUR PRIVATE URBAN FOREST

When the chirps of those winged visitors wake you to views of green, your mornings are free of worldly worries. You have a forest all to yourself, to wander amidst ~600 trees\* in the development and can splash around with loved ones in your very own pristine rivulet. You own this world of serenity and would keep it close to you for a lifetime. A stroll on the elevated walkway will lift you to the top of your green world; a spectacle from which, would be reminiscent of childhood paintings. All this, nestled within the very luxury of the city, is a dream come true.

#### THEIR FIRST ADVENTURE

A rivulet flowing along the forest, where your little ones can set out on an adventure.

#### THOSE LONG WALKS

An elevated walkway that runs over the forest, where you have the perfect place for your 'together time'.

The length of the elevated walkway is over 90 meters.

And, this is just the perfect place
to enjoy the splendid views of the forest.