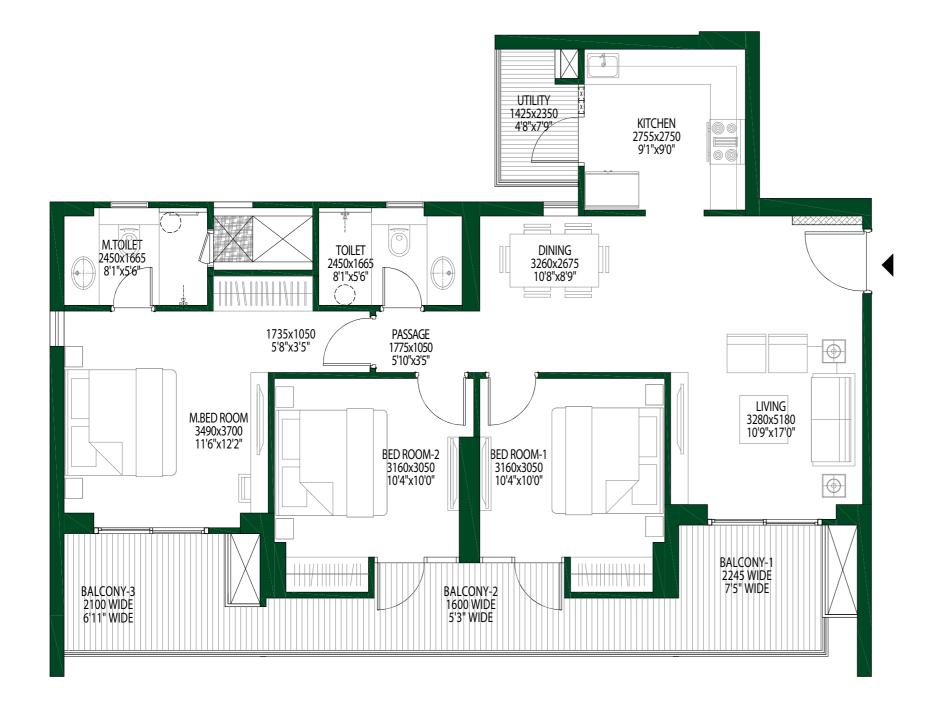

### TOWER 5 - 2 BHK (TYPE-4)

(1<sup>ST</sup>, 4<sup>TH</sup>, 8<sup>TH</sup>, 12<sup>TH</sup>, 16<sup>TH</sup>, 24<sup>TH</sup> FLOOR & Only Unit No. 1 on 20<sup>TH</sup> FLOOR)

### #EVERGREEN AT GODREJ WOODS

RERA CARPET AREA: 56.88 M<sup>2</sup> RERA EXCLUSIVE AREA: 14.92 M<sup>2</sup>

TOWER 5