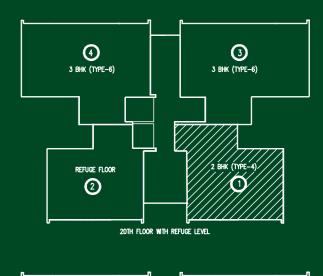

### TOWER 5 - 2 BHK (TYPE-4)

(1<sup>ST</sup>, 4<sup>TH</sup>, 8<sup>TH</sup>, 12<sup>TH</sup>, 16<sup>TH</sup>, 24<sup>TH</sup> FLOOR & Only Unit No. 1 on 20<sup>TH</sup> FLOOR)

### TOWER 4, 6 - 2 BHK (TYPE-5)

(20<sup>TH</sup> FLOOR)