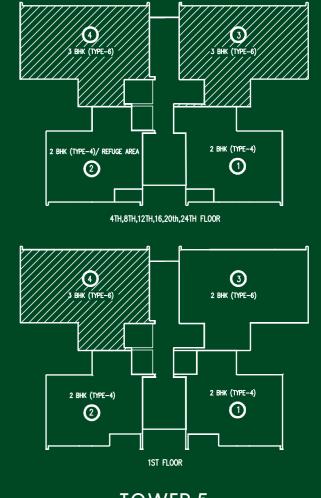

#### TOWER 5 - 2 BHK (TYPE 3)

(2<sup>ND</sup>, 3<sup>RD</sup>, 5<sup>TH</sup>, 6<sup>TH</sup>, 7<sup>TH</sup>, 9<sup>TH</sup>, 10<sup>TH</sup>, 11<sup>TH</sup>, 13<sup>TH</sup>, 14<sup>TH</sup>, 15<sup>TH</sup>, 17<sup>TH</sup>, 18<sup>TH</sup>, 1 9<sup>TH</sup>, 21<sup>ST</sup>, 22<sup>ND</sup>, 23<sup>RD</sup>, 25<sup>TH</sup>, 26<sup>TH</sup>, 27<sup>TH</sup> FLOOR)

### TOWER 5 - 2 BHK (TYPE-4)

(1<sup>ST</sup>, 4<sup>TH</sup>, 8<sup>TH</sup>, 12<sup>TH</sup>, 16<sup>TH</sup>, 24<sup>TH</sup> FLOOR & Only Unit No. 1 on 20<sup>TH</sup> FLOOR)

### TOWER 5 - 2 BHK (TYPE-6)

(1<sup>ST</sup> FLOOR)

#### TOWER 5 - 3 BHK (TYPE-5)

(2<sup>ND</sup>, 3<sup>RD</sup>, 5<sup>TH</sup>, 6<sup>TH</sup>, 7<sup>TH</sup>, 9<sup>TH</sup>, 10<sup>TH</sup>, 11<sup>TH</sup>, 13<sup>TH</sup>, 14<sup>TH</sup>, 15<sup>TH</sup>, 17<sup>TH</sup>, 18<sup>TH</sup>, 19<sup>TH</sup>, 21<sup>ST</sup>, 22<sup>ND</sup>, 23<sup>RD</sup>, 25<sup>TH</sup>, 26<sup>TH</sup>, 27<sup>TH</sup> FLOOR)

### TOWER 5 - 3 BHK (TYPE-6)

(4<sup>TH</sup>, 8<sup>TH</sup>, 12<sup>TH</sup>, 16<sup>TH</sup>, 20<sup>TH</sup>, 24<sup>TH</sup> FLOOR & Only Unit No. 4 on 1<sup>ST</sup> FLOOR)