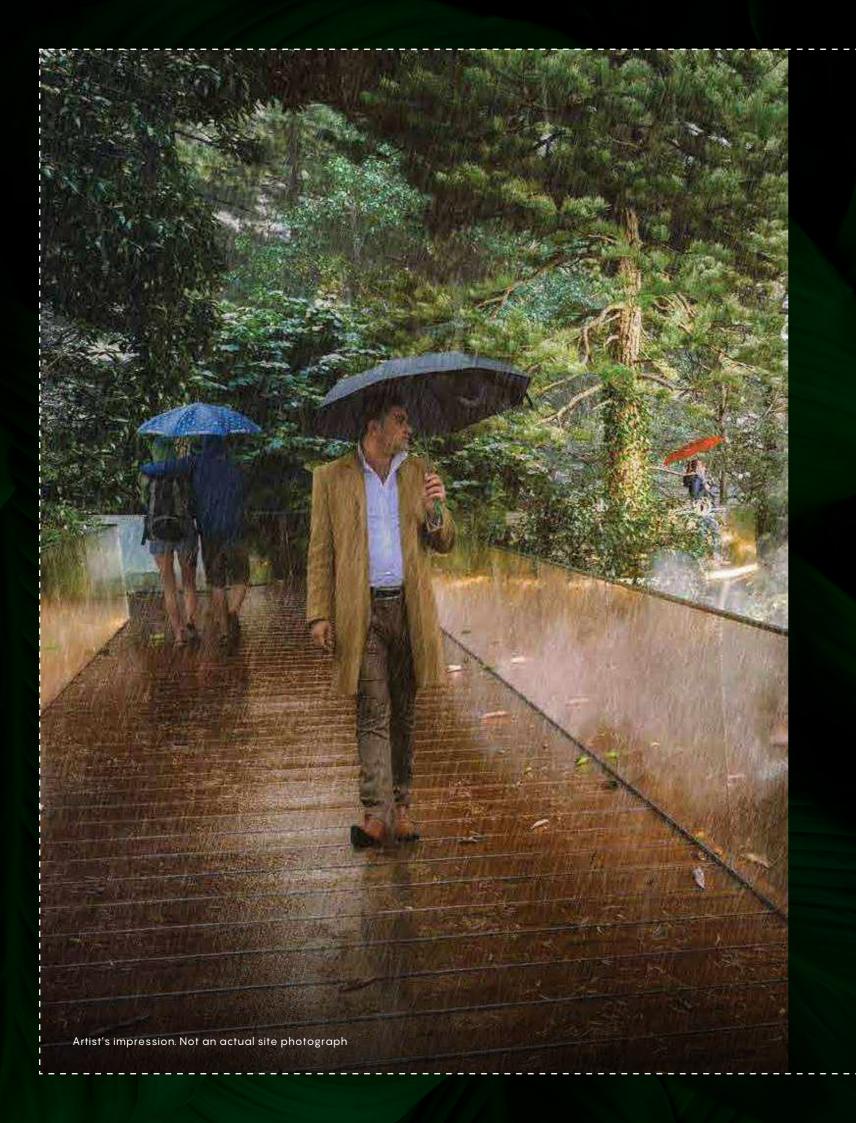

#### THOSE LONG WALKS

An elevated walkway that runs over the forest, where you have the perfect place for your 'together time'.

The length of the elevated walkway is over 90 meters.

And, this is just the perfect place
to enjoy the splendid views of the forest.

## YOUR PRIVATE URBAN FOREST

When the chirps of those winged visitors wake you to views of green, your mornings are free of worldly worries. You have a forest all to yourself, to wander amidst ~600 trees\* in the development and can splash around with loved ones in your very own pristine rivulet. You own this world of serenity and would keep it close to you for a lifetime. A stroll on the elevated walkway will lift you to the top of your green world; a spectacle from which, would be reminiscent of childhood paintings. All this, nestled within the very luxury of the city, is a dream come true.