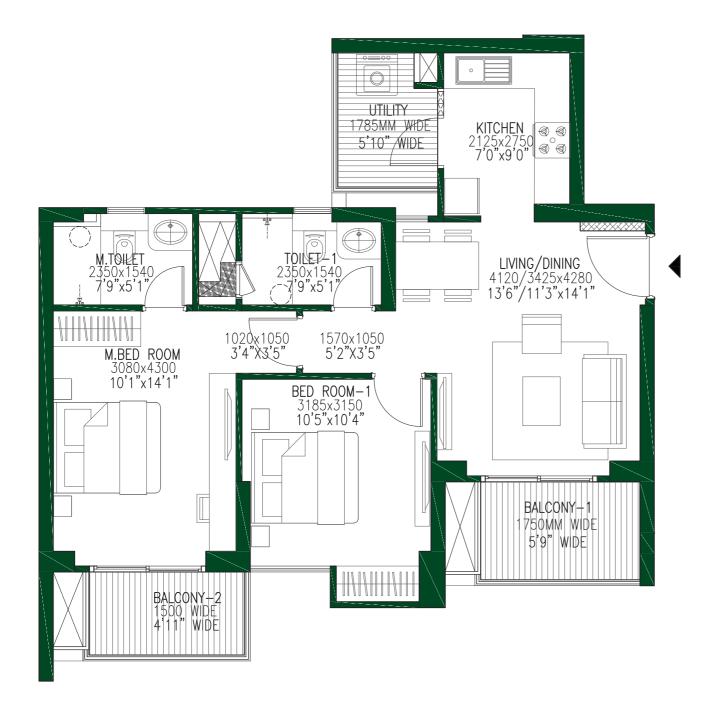

#### TOWER 5 - 2 BHK (TYPE 3)

(2<sup>ND</sup>, 3<sup>RD</sup>, 5<sup>TH</sup>, 6<sup>TH</sup>, 7<sup>TH</sup>, 9<sup>TH</sup>, 10<sup>TH</sup>, 11<sup>TH</sup>, 13<sup>TH</sup>, 14<sup>TH</sup>, 15<sup>TH</sup>, 17<sup>TH</sup>, 18<sup>TH</sup>, 1 9<sup>TH</sup>, 21<sup>ST</sup>, 22<sup>ND</sup>, 23<sup>RD</sup>, 25<sup>TH</sup>, 26<sup>TH</sup>, 27<sup>TH</sup> FLOOR)

### #EVERGREEN AT GODREJ WOODS

RERA CARPET AREA: 56.88 M<sup>2</sup> RERA EXCLUSIVE AREA: 11.42 M<sup>2</sup>

TOWER 5