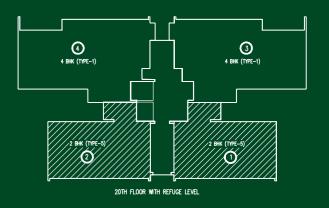

### TOWER 4, 6 - 2 BHK (TYPE-5)

(20<sup>TH</sup> FLOOR)

## #EVERGREEN AT GODREJ WOODS

RERA CARPET AREA: 67.03 M<sup>2</sup> RERA EXCLUSIVE AREA: 17.53 M<sup>2</sup>

TOWER 4,6