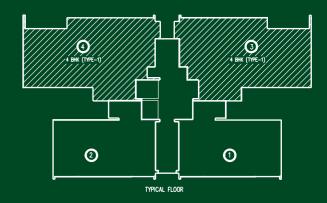

### TOWER 4, 6 - 4 BHK (TYPE-1)

(1<sup>ST</sup> FLOOR); Tower 4 & 6 (2<sup>ND</sup>-27<sup>TH</sup> FLOOR)

## #EVERGREEN AT GODREJ WOODS

RERA CARPET AREA: 118.57 M<sup>2</sup> RERA EXCLUSIVE AREA: 30.28 M<sup>2</sup>

TOWER 4,6

TOWER 4