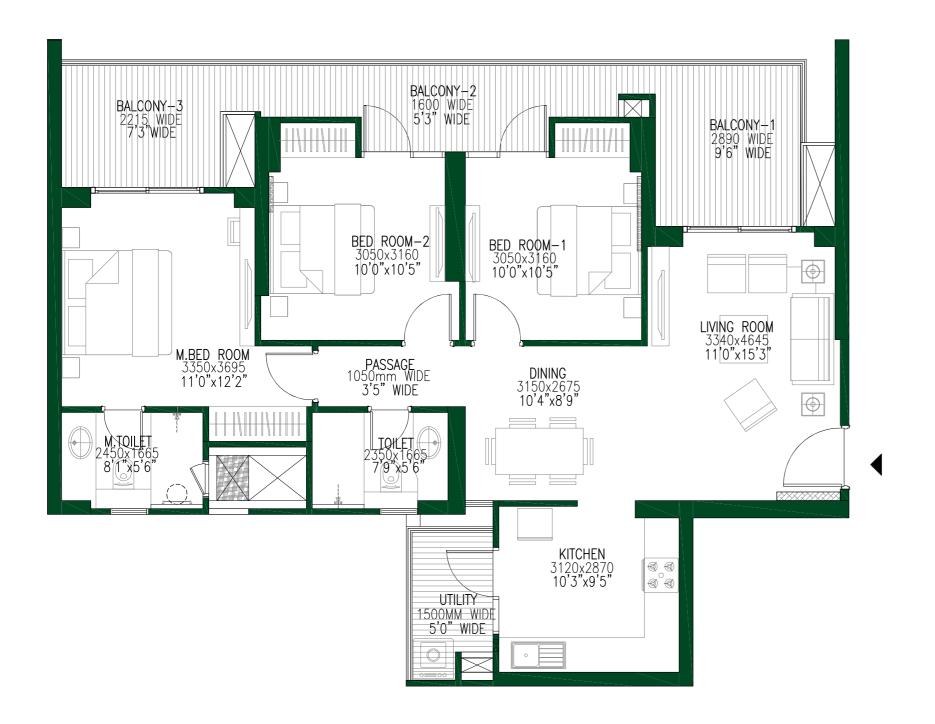

## #EVERGREEN AT GODREJ WOODS

RERA CARPET AREA: 82.25 M<sup>2</sup>
RERA EXCLUSIVE AREA: 18.36 M<sup>2</sup>

TOWER 4,6

## #EVERGREEN AT GODREJ WOODS

RERA CARPET AREA: 82.25 M<sup>2</sup>
RERA EXCLUSIVE AREA: 21.98 M<sup>2</sup>

TOWER 4,6