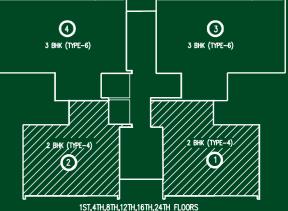

### TOWER 5 - 2 BHK (TYPE-4)

(1<sup>ST</sup>, 4<sup>TH</sup>, 8<sup>TH</sup>, 12<sup>TH</sup>, 16<sup>TH</sup>, 24<sup>TH</sup> FLOOR & Only Unit No. 1 on 20<sup>TH</sup> FLOOR)