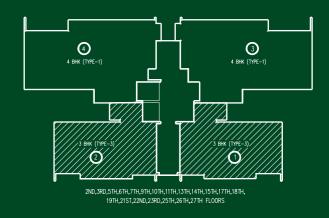

#### TOWER 5 - 2 BHK (TYPE 3)

(2<sup>ND</sup>, 3<sup>RD</sup>, 5<sup>TH</sup>, 6<sup>TH</sup>, 7<sup>TH</sup>, 9<sup>TH</sup>, 10<sup>TH</sup>, 11<sup>TH</sup>, 13<sup>TH</sup>, 14<sup>TH</sup>, 15<sup>TH</sup>, 17<sup>TH</sup>, 18<sup>TH</sup>, 1 9<sup>TH</sup>, 21<sup>ST</sup>, 22<sup>ND</sup>, 23<sup>RD</sup>, 25<sup>TH</sup>, 26<sup>TH</sup>, 27<sup>TH</sup> FLOOR)