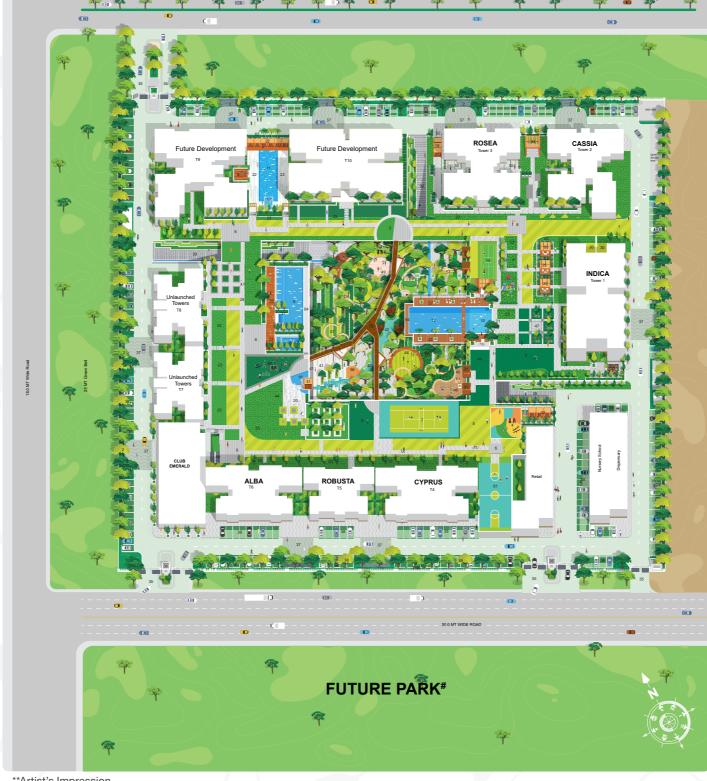

#### LEGEND

- 1. ENTRY TO PODIUM
- 3, KIDSPLAY (TOT LOT)
- 5. ACTIVITY LAWN
- 7. TENNIS LAWN
- 9. FAMILY POOL
- 11. EXCLUSIVE POOL
- 13. JACUZZI
- 15. BADMINTON COURT
- 17. FLOATING PLANTERS
- 19. PERGOLA
- 21. KIDS DECK
- **23. LAWN**
- 25. FAMILY SPACE
- 27. COMMUNAL SQUARE
- 29. STEPPED SEATING
- 31. OUTLOOK COURT
- 33. HEDGES
- 35. ENTRY TO SITE
- 37. DROP-OFF
- 39. URBAN FOREST ARM
- 41. STEPS LEADING TO **URBAN FOREST**
- 43. FOREST TRAIL
- 45. ACTIVE ZONE
- **47. NINE SQUARE GARDEN**
- 49. FOREST DECK
- **51. LOG CAMPING GROUND**
- 53. CAMPING GROUND
- 55. YOGA DECK
- 57. HERB GARDEN/ FARMLAND
- 59. OUTDOOR COURTSIDE **SEATING**
- 61. BASKETBALL COURT
- 63. SEASONAL

JOINT VENTURE PARTNER

- FLOWERING BED
- 65. SUBMERGED RECLINERS

- 2. DROP OFF FEATURE WALL
- 4. KIDS PLAY (6-12 YRS)
- 6. COMMUNAL DECK
- 8. ORCHARD
- 10. KIDS POOL
- 12. LAP POOL
- 14. MOUND
- 16. OPEN SHOWER
- 18. WATER FEATURE
- 20. RECESSED FOUNTAIN
- 22. POOL DECK
- 24. SCULPTURE LAWN
- 26. ART PAVILION
- 28. FIRE TENDER PATH
- 30. PRIVATE GREEN
- 32. ANYWHERE SEATING
- 34. GRAND PAVILION
- 36. GUARD ROOM
- 38. PARKING
- **40. WATER CASCADE**
- 42. BIO-POND / RIVULET
- 44. COMMON LAWN
- 46. FITNESS DECK
- 48. SWING
- **50. TENT CAMPING GROUND**
- **52. TREE HOUSE**
- 54. FAMILY ZONE
- 56. WATER FRONT
- 58. SKY WALK
- **60. ENTRY PAVILION**
- **62. TOWER EDGE PLANTER**
- 64. SERVICE DECK
- 66. STEPS/RAMP TO CLUB HOUSE