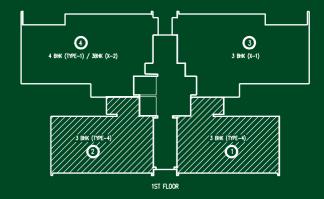

#### TOWER 5 - 2 BHK (TYPE 3)

(2<sup>ND</sup>, 3<sup>RD</sup>, 5<sup>TH</sup>, 6<sup>TH</sup>, 7<sup>TH</sup>, 9<sup>TH</sup>, 10<sup>TH</sup>, 11<sup>TH</sup>, 13<sup>TH</sup>, 14<sup>TH</sup>, 15<sup>TH</sup>, 17<sup>TH</sup>, 18<sup>TH</sup>, 1 9<sup>TH</sup>, 21<sup>ST</sup>, 22<sup>ND</sup>, 23<sup>RD</sup>, 25<sup>TH</sup>, 26<sup>TH</sup>, 27<sup>TH</sup> FLOOR)

### TOWER 5 - 2 BHK (TYPE-4)

(1<sup>ST</sup>, 4<sup>TH</sup>, 8<sup>TH</sup>, 12<sup>TH</sup>, 16<sup>TH</sup>, 24<sup>TH</sup> FLOOR & Only Unit No. 1 on 20<sup>TH</sup> FLOOR)

### TOWER 4, 6 - 2 BHK (TYPE-5)

(20<sup>TH</sup> FLOOR)

### TOWER 5 - 2 BHK (TYPE-6)

(1<sup>ST</sup> FLOOR)