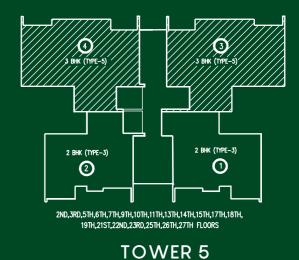

### TOWER 4, 6 - 3 BHK (TYPE-3)

(2<sup>ND</sup>, 3<sup>RD</sup>, 5<sup>TH</sup>, 6<sup>TH</sup>, 7<sup>TH</sup>, 9<sup>TH</sup>, 10<sup>TH</sup>, 11<sup>TH</sup>, 13<sup>TH</sup>, 14<sup>TH</sup>, 15<sup>TH</sup>, 17<sup>TH</sup>, 18<sup>TH</sup>, 19<sup>TH</sup>, 21<sup>ST</sup>, 22<sup>ND</sup>, 23<sup>RD</sup>, 25<sup>TH</sup>, 26<sup>TH</sup>, 27<sup>TH</sup> FLOORS)

### TOWER 4, 6 - 3 BHK (TYPE-4)

(1<sup>ST</sup>, 4<sup>TH</sup>, 8<sup>TH</sup>, 12<sup>TH</sup>, 16<sup>TH</sup>, 24<sup>TH</sup> FLOORS)

#### TOWER 5 - 3 BHK (TYPE-5)

(2<sup>ND</sup>, 3<sup>RD</sup>, 5<sup>TH</sup>, 6<sup>TH</sup>, 7<sup>TH</sup>, 9<sup>TH</sup>, 10<sup>TH</sup>, 11<sup>TH</sup>, 13<sup>TH</sup>, 14<sup>TH</sup>, 15<sup>TH</sup>, 17<sup>TH</sup>, 18<sup>TH</sup>, 19<sup>TH</sup>, 21<sup>ST</sup>, 22<sup>ND</sup>, 23<sup>RD</sup>, 25<sup>TH</sup>, 26<sup>TH</sup>, 27<sup>TH</sup> FLOOR)

### TOWER 5 - 3 BHK (TYPE-6)

(4<sup>TH</sup>, 8<sup>TH</sup>, 12<sup>TH</sup>, 16<sup>TH</sup>, 20<sup>TH</sup>, 24<sup>TH</sup> FLOOR & Only Unit No. 4 on 1<sup>ST</sup> FLOOR)