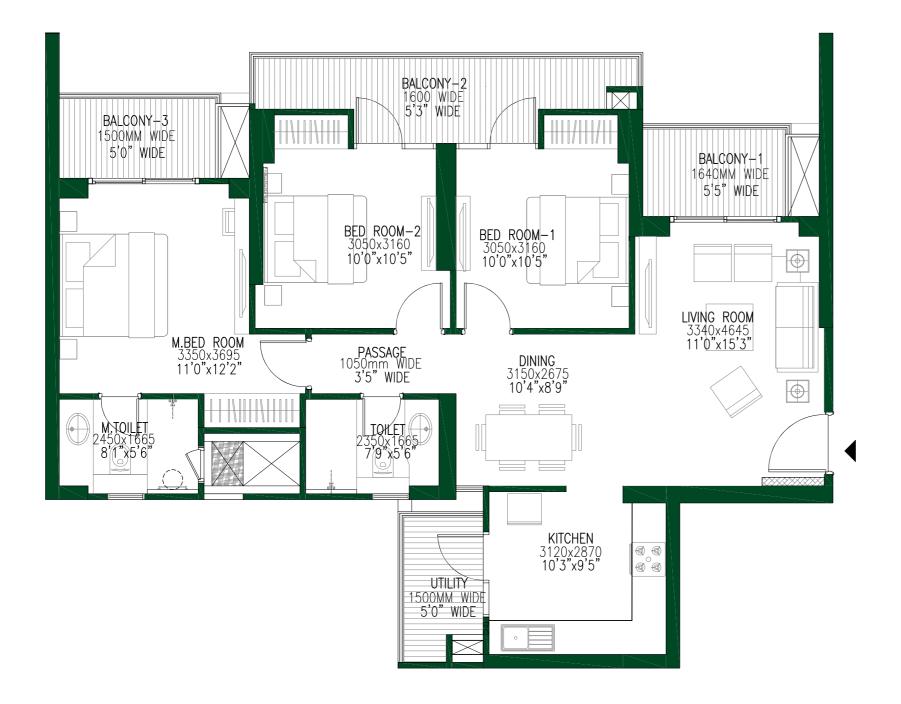

### #EVERGREEN AT GODREJ WOODS

RERA CARPET AREA: 56.88 M<sup>2</sup> RERA EXCLUSIVE AREA: 11.42 M<sup>2</sup>

TOWER 5

### #EVERGREEN AT GODREJ WOODS

RERA CARPET AREA: 56.88 M<sup>2</sup> RERA EXCLUSIVE AREA: 14.92 M<sup>2</sup>

TOWER 5