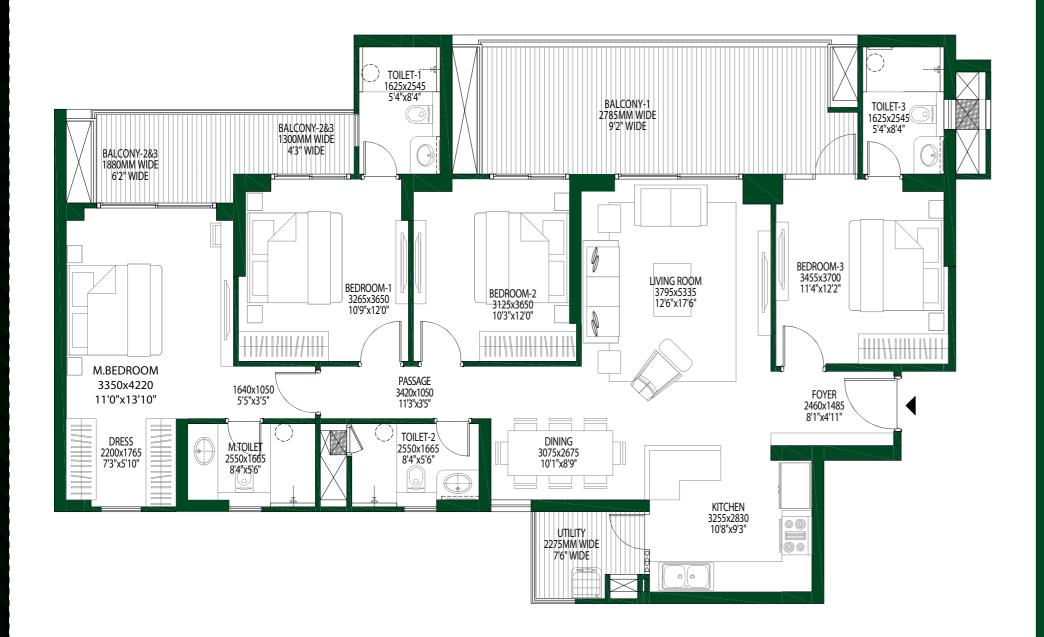

# #EVERGREEN AT GODREJ WOODS

4 BHK

Goorej | PROPERTIES

## #EVERGREEN AT GODREJ WOODS

RERA CARPET AREA: 118.57 M<sup>2</sup> RERA EXCLUSIVE AREA: 30.28 M<sup>2</sup>

TOWER 4,6

TOWER 4