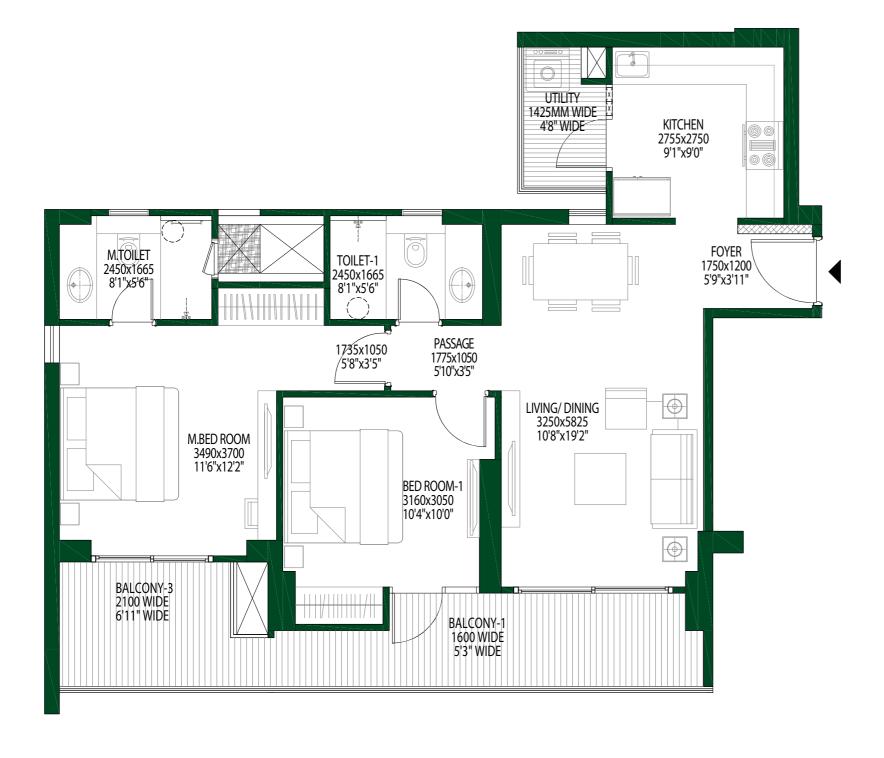

#### TOWER 5 - 2 BHK (TYPE 3)

(2<sup>ND</sup>, 3<sup>RD</sup>, 5<sup>TH</sup>, 6<sup>TH</sup>, 7<sup>TH</sup>, 9<sup>TH</sup>, 10<sup>TH</sup>, 11<sup>TH</sup>, 13<sup>TH</sup>, 14<sup>TH</sup>, 15<sup>TH</sup>, 17<sup>TH</sup>, 18<sup>TH</sup>, 1 9<sup>TH</sup>, 21<sup>ST</sup>, 22<sup>ND</sup>, 23<sup>RD</sup>, 25<sup>TH</sup>, 26<sup>TH</sup>, 27<sup>TH</sup> FLOOR)

### #EVERGREEN AT GODREJ WOODS

RERA CARPET AREA: 56.88 M<sup>2</sup> RERA EXCLUSIVE AREA: 11.42 M<sup>2</sup>

TOWER 5