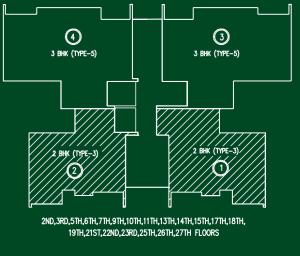

#### TOWER 5 - 2 BHK (TYPE 3)

(2<sup>ND</sup>, 3<sup>RD</sup>, 5<sup>TH</sup>, 6<sup>TH</sup>, 7<sup>TH</sup>, 9<sup>TH</sup>, 10<sup>TH</sup>, 11<sup>TH</sup>, 13<sup>TH</sup>, 14<sup>TH</sup>, 15<sup>TH</sup>, 17<sup>TH</sup>, 18<sup>TH</sup>, 1 9<sup>TH</sup>, 21<sup>ST</sup>, 22<sup>ND</sup>, 23<sup>RD</sup>, 25<sup>TH</sup>, 26<sup>TH</sup>, 27<sup>TH</sup> FLOOR)