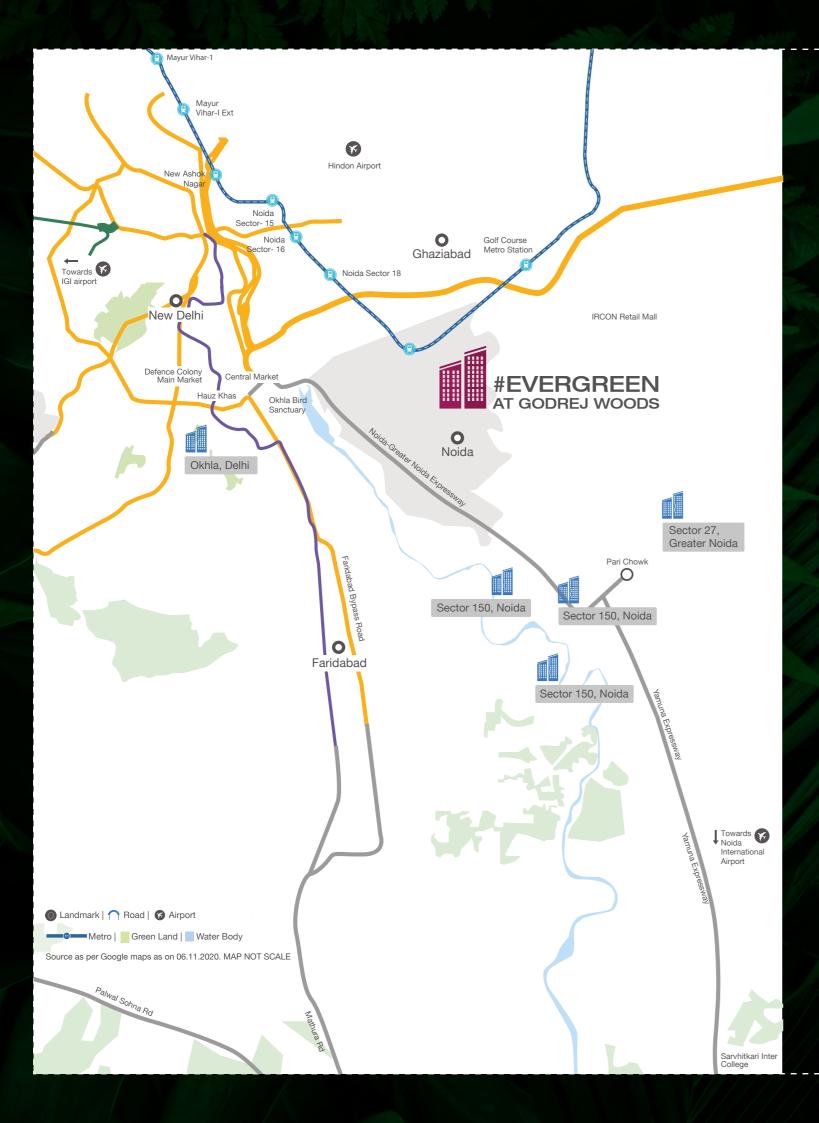

# YOUR OWN ADDRESS IN THE HEART OF NOIDA

#EVERGREEN at Godrej Woods offers proximity to a variety of important destinations. Just a few kilometers from the WTT, the Noida-Greater Noida Expressway and with great connectivity to Delhi & the rest of NCR, Sector 43 makes for a very premium address.

## A WORLD WELL-CONNECTED

#Evergreen at Godrej Woods in Sector 43, Noida offers proximity to a number of important destinations. It's well-connected to Delhi and the rest of NCR, and also you have access to the Noida-Greater Noida Expressway.

Noida Golf Course - 950 m World Trade Tower - 4.4 km Okhla Bird Sanctuary - 4.5 km Akshardham - 12 km DND - 5.2 km

Source: Google maps as on 06.11.2020