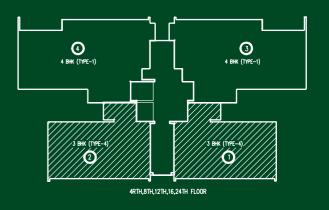

### TOWER 5 - 2 BHK (TYPE-4)

(1<sup>ST</sup>, 4<sup>TH</sup>, 8<sup>TH</sup>, 12<sup>TH</sup>, 16<sup>TH</sup>, 24<sup>TH</sup> FLOOR & Only Unit No. 1 on 20<sup>TH</sup> FLOOR)