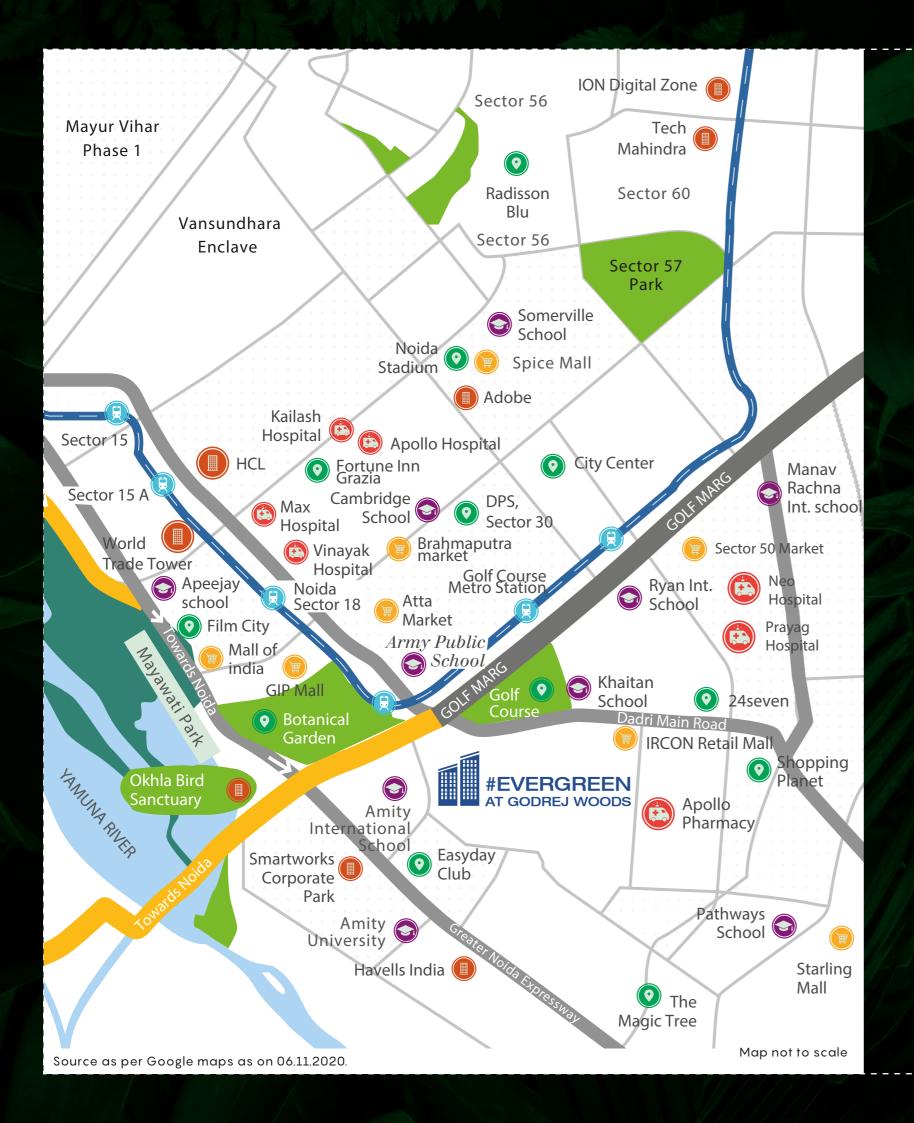

# YOUR OWN ADDRESS IN THE HEART OF NOIDA

#EVERGREEN at Godrej Woods offers proximity to a variety of important destinations. Just a few kilometers from the WTT, the Noida-Greater Noida Expressway and with great connectivity to Delhi & the rest of NCR, Sector 43 makes for a very premium address.

## A WORLD WELL-CONNECTED

#Evergreen at Godrej Woods in Sector 43, Noida offers proximity to a number of important destinations. It's well-connected to Delhi and the rest of NCR, and also you have access to the Noida-Greater Noida Expressway.

Noida Golf Course - 950 m World Trade Tower - 4.4 km Okhla Bird Sanctuary - 4.5 km Akshardham - 12 km DND - 5.2 km

#### STAY IN THE CITY, LIVE IN THE WOODS

Though you have a beautiful, dense forest within your development, you're never too far from the finer healthcare facilities, world-class educational institutions, star-rated hotels, financial districts and other landmarks.