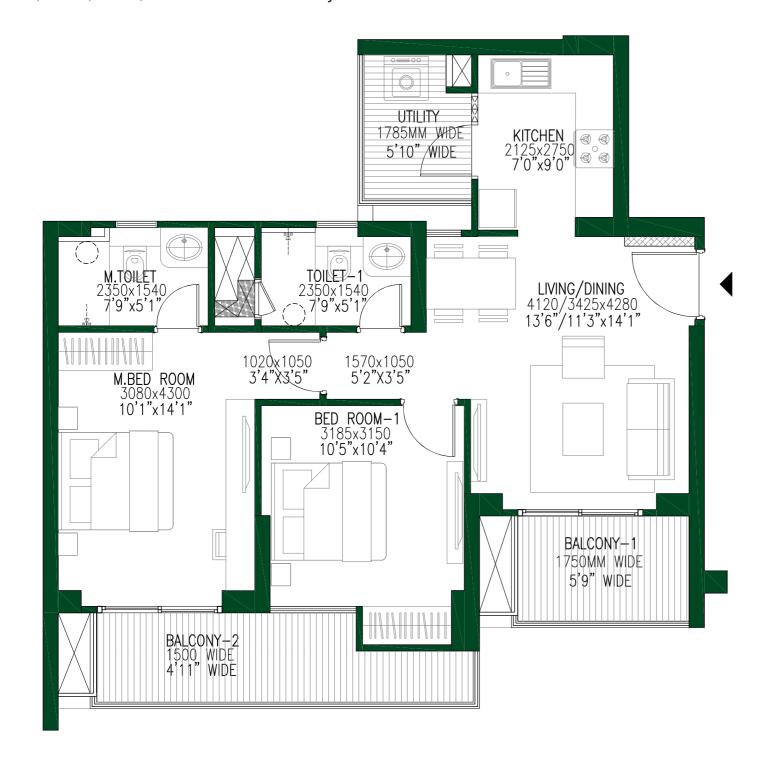

#### TOWER 5 - 2 BHK (TYPE 3)

(2<sup>ND</sup>, 3<sup>RD</sup>, 5<sup>TH</sup>, 6<sup>TH</sup>, 7<sup>TH</sup>, 9<sup>TH</sup>, 10<sup>TH</sup>, 11<sup>TH</sup>, 13<sup>TH</sup>, 14<sup>TH</sup>, 15<sup>TH</sup>, 17<sup>TH</sup>, 18<sup>TH</sup>, 1 9<sup>TH</sup>, 21<sup>ST</sup>, 22<sup>ND</sup>, 23<sup>RD</sup>, 25<sup>TH</sup>, 26<sup>TH</sup>, 27<sup>TH</sup> FLOOR)

### #EVERGREEN AT GODREJ WOODS

RERA CARPET AREA: 56.88 M<sup>2</sup> RERA EXCLUSIVE AREA: 11.42 M<sup>2</sup>

TOWER 5