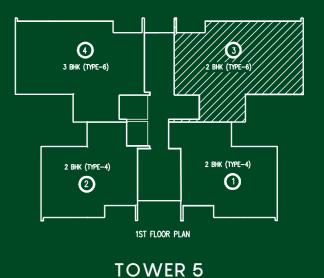

### TOWER 5 - 2 BHK (TYPE-6)

(1<sup>ST</sup> FLOOR)

## #EVERGREEN AT GODREJ WOODS

RERA CARPET AREA: 67.22 M<sup>2</sup> RERA EXCLUSIVE AREA: 17.91 M<sup>2</sup>